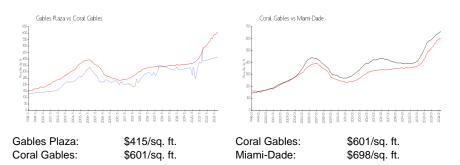

# **Gables Plaza**

625 Biltmore Way, Coral Gables, FL, Miami-Dade 33137

# **Building Information**

| Number of units:                         | 90 |
|------------------------------------------|----|
| Number of active listings for rent:      | 0  |
| Number of active listings for sale:      | 4  |
| Building inventory for sale:             | 4% |
| Number of sales over the last 12 months: | 3  |
| Number of sales over the last 6 months:  | 2  |
| Number of sales over the last 3 months:  | 0  |
|                                          |    |

Gables Plaza Condominium (305) 446-1675



Built in 1969 - 90 units - 15 floors

## **Market Information**



## **Inventory for Sale**

| Gables Plaza | 4% |
|--------------|----|
| Coral Gables | 2% |
| Miami-Dade   | 3% |

## Avg. Time to Close Over Last 12 Months

| Gables Plaza | 82 days |
|--------------|---------|
| Coral Gables | 62 days |
| Miami-Dade   | 81 days |