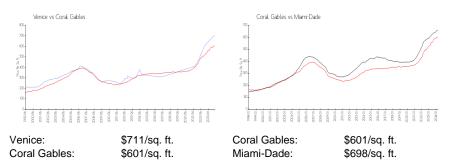

3641 Deering Bay Dr., Coral Gables, FL, Miami-Dade 33158

## **Building Information**

| Number of units:                                                         | 44           |
|--------------------------------------------------------------------------|--------------|
| Number of active listings for rent:                                      | 0            |
| Number of active listings for sale:                                      | 2            |
| Building inventory for sale:<br>Number of sales over the last 12 months: | 2<br>4%<br>2 |
| Number of sales over the last 6 months:                                  | 2            |
| Number of sales over the last 3 months:                                  | 2            |



Built in 1993 - 44 units - 7 Floors

#### **Market Information**



### Inventory for Sale

| Venice       | 4% |
|--------------|----|
| Coral Gables | 2% |
| Miami-Dade   | 3% |

#### Avg. Time to Close Over Last 12 Months

| Venice       | 232 days |
|--------------|----------|
| Coral Gables | 62 days  |
| Miami-Dade   | 81 days  |