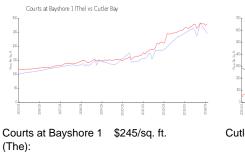

#### **Market Information**

\$280/sq. ft.

\$280/sq. ft.

Cutler Bay:

Miami-Dade: \$703/sq. ft.