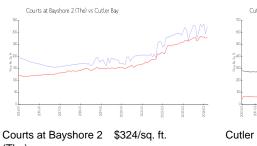

#### **Market Information**

(The):

Cutler Bay: \$280/sq. ft.

Cutler Bay: \$280/sq. ft.

Miami-Dade: \$698/sq. ft.