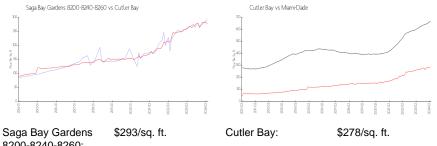

## **Market Information**

| 8200-8240-8260: |               |             |               |
|-----------------|---------------|-------------|---------------|
| Cutler Bay:     | \$278/sq. ft. | Miami-Dade: | \$703/sq. ft. |