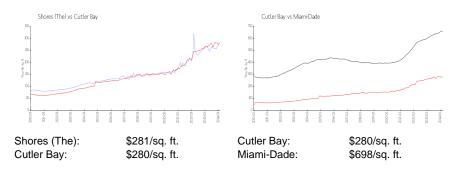

# **Shores (The)**

9021-9363 SW 227 St, Cutler Bay, FL, Miami-Dade 33190

### **Building Information**

| Number of units:                         | 317 |
|------------------------------------------|-----|
| Number of active listings for rent:      | 5   |
| Number of active listings for sale:      | 9   |
| Building inventory for sale:             | 2%  |
| Number of sales over the last 12 months: | 9   |
| Number of sales over the last 6 months:  | 3   |
| Number of sales over the last 3 months:  | 2   |

Built in 2008 - 317 units - 2 floors

#### **Market Information**



# **Inventory for Sale**

| Shores (The) | 2% |
|--------------|----|
| Cutler Bay   | 1% |
| Miami-Dade   | 3% |

# Avg. Time to Close Over Last 12 Months

| Shores (The) | 33 days |
|--------------|---------|
| Cutler Bay   | 36 days |
| Miami-Dade   | 81 days |