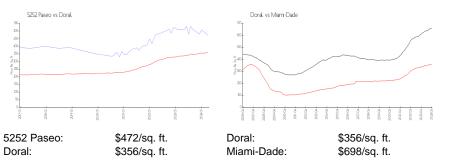

# 5252 Paseo

5252 NW 85 Ave, Doral, FL, Miami-Dade 33166

## **Building Information**

| Number of units:<br>Number of active listings for rent: | 203<br>7 |
|---------------------------------------------------------|----------|
| Number of active listings for sale:                     | 9        |
| Building inventory for sale:                            | 4%       |
| Number of sales over the last 12 months:                | 12       |
| Number of sales over the last 6 months:                 | 3        |
| Number of sales over the last 3 months:                 | 0        |



Built in 2016 - 203 units - 21 floors

#### **Market Information**



## Inventory for Sale

| 5252 Paseo | 4% |
|------------|----|
| Doral      | 2% |
| Miami-Dade | 3% |

# Avg. Time to Close Over Last 12 Months

| 5252 Paseo | 86 days |
|------------|---------|
| Doral      | 47 days |
| Miami-Dade | 81 days |