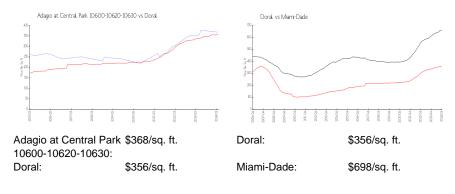

# Adagio at Central Park 10600-10620-10630

10600 NW 88 St, Doral, FL, Miami-Dade 33178

## **Building Information**

| Number of units:                         |
|------------------------------------------|
| Number of active listings for rent:      |
| Number of active listings for sale:      |
| Building inventory for sale:             |
| Number of sales over the last 12 months: |
| Number of sales over the last 6 months:  |
| Number of sales over the last 3 months:  |
|                                          |



Built in 2015 - 111 units - 3 floors

#### **Market Information**



2 1 1

## **Inventory for Sale**

| Adagio at Central Park 10600-10620-10630 | 1% |
|------------------------------------------|----|
| Doral                                    | 2% |
| Miami-Dade                               | 3% |

### Avg. Time to Close Over Last 12 Months

| Adagio at Central Park 10600-10620-10630 | 52 days |
|------------------------------------------|---------|
| Doral                                    | 47 days |
| Miami-Dade                               | 81 days |