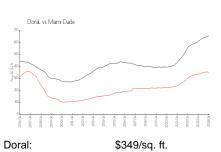

# **Apex at Park Central**

8195 NW 104 Ave, Doral, FL, Miami-Dade

## **Building Information**

Number of units: 384 Number of active listings for rent: 13 Number of active listings for sale: Building inventory for sale: 2% Number of sales over the last 12 months: 20 Number of sales over the last 6 months: 10 Number of sales over the last 3 months:

Apex at Park Central

Address: 8195 NW 104th Ave,

Doral, FL 33178

Phone: +1 855-777-3414

#### **Market Information**



\$349/sq. ft.



\$694/sq. ft.

Doral: Miami-Dade:

## **Inventory for Sale**

Doral:

| Apex at Park Central | 29 |
|----------------------|----|
| Doral                | 29 |
| Miami-Dade           | 3% |

## Avg. Time to Close Over Last 12 Months

| Apex at Park Central | 30 days |
|----------------------|---------|
| Doral                | 49 days |
| Miami-Dade           | 81 days |
|                      |         |



Buit in 2018 - 384 units - 3 floors