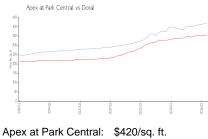

# **Apex at Park Central**

8195 NW 104 Ave, Doral, FL, Miami-Dade

## **Building Information**

Number of units: 384 Number of active listings for rent: 13 Number of active listings for sale: Building inventory for sale: 2% Number of sales over the last 12 months: 20 Number of sales over the last 6 months: 10 Number of sales over the last 3 months:

Apex at Park Central

Address: 8195 NW 104th Ave,

Doral, FL 33178

Phone: +1 855-777-3414

#### **Market Information**



\$349/sq. ft.



\$694/sq. ft.

Doral: Miami-Dade:

## **Inventory for Sale**

Doral:

| Apex at Park Central | 29 |
|----------------------|----|
| Doral                | 29 |
| Miami-Dade           | 3% |

## Avg. Time to Close Over Last 12 Months

| Apex at Park Central | 30 days |
|----------------------|---------|
| Doral                | 49 days |
| Miami-Dade           | 81 days |
|                      |         |



Buit in 2018 - 384 units - 3 floors