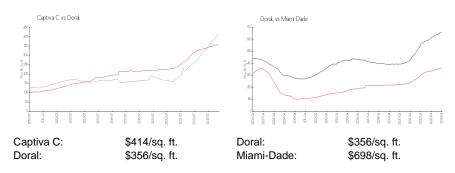

# Captiva C

10770 NW 66 St, Doral, FL, Miami-Dade 33178

### **Building Information**

Number of units: 70
Number of active listings for rent: 1
Number of active listings for sale: 1
Building inventory for sale: 1%
Number of sales over the last 12 months: 1
Number of sales over the last 6 months: 1
Number of sales over the last 3 months: 1

Doral Isles Community Association Address: 6450 NW 110th Ave,

Doral, FL 33178

Phone: +1 305-436-0912

Built in 2000 - 70 units - 5 floors

#### **Market Information**



### **Inventory for Sale**

| Captiva C  | 1% |
|------------|----|
| Doral      | 2% |
| Miami-Dade | 3% |

## Avg. Time to Close Over Last 12 Months

Captiva C 8 days
Doral 48 days
Miami-Dade 81 days