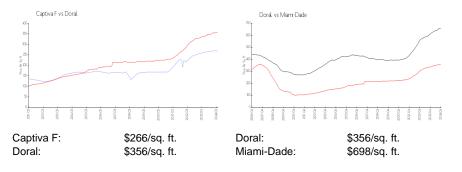

# Captiva F

10700 NW 66 St, Doral, FL, Miami-Dade 33178

### **Building Information**

| Number of units:                         | 70  |
|------------------------------------------|-----|
| Number of active listings for rent:      | 1   |
| Number of active listings for sale:      | 0   |
| Building inventory for sale:             |     |
| Number of sales over the last 12 months: | 0%% |
| Number of sales over the last 6 months:  | 1   |
| Number of sales over the last 3 months:  | 1   |
|                                          |     |

Doral Isles Community Association Address: 6450 NW 110th Ave, Doral, FL 33178, Phone: +1 305-436-091



Built in 2002 - 70 units - 5 floors

### **Market Information**



## Inventory for Sale

Captiva F Doral 0%%

Miami-Dade

#### Avg. Time to Close Over Last 12 Months

| Captiva F  | 26 days |
|------------|---------|
| Doral      | 47 days |
| Miami-Dade | 81 days |