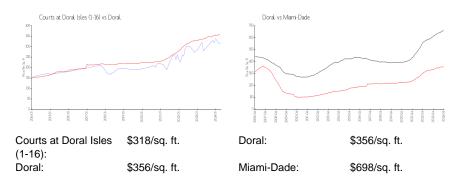

# Courts at Doral Isles (1-16)

6340 NW 114 Ave, Doral, FL, Miami-Dade 33178

### **Building Information**

| Number of units:                         | 368 |
|------------------------------------------|-----|
| Number of active listings for rent:      | 10  |
| Number of active listings for sale:      | 5   |
| Building inventory for sale:             | 1%  |
| Number of sales over the last 12 months: | 10  |
| Number of sales over the last 6 months:  | 8   |
| Number of sales over the last 3 months:  | 6   |
|                                          |     |

The Courts At Doral Isles 6320 NW 114th Ave Doral, FL 33178 Phone number (305) 718-4038 https://www.ourdoralisles.com/Page/13



Built in 2001 - 368 units - 3 floors

#### Market Information



## Inventory for Sale

| Courts at Doral Isles (1-16) | 1% |
|------------------------------|----|
| Doral                        | 2% |
| Miami-Dade                   | 3% |

#### Avg. Time to Close Over Last 12 Months

| Courts at Doral Isles (1-16) | 47 days |
|------------------------------|---------|
| Doral                        | 47 days |
| Miami-Dade                   | 81 days |