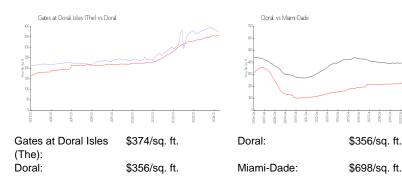

# **Gates at Doral Isles (The)**

11405-11617 NW 62 Ter, Doral, FL, Miami-Dade 33178

### **Building Information**

Number of units: 297
Number of active listings for rent: 0
Number of active listings for sale: 1
Building inventory for sale: 0%
Number of sales over the last 12 months: 3
Number of sales over the last 6 months: 1
Number of sales over the last 3 months: 0

Doral Isles Community Association Address: 6450 NW 110th Ave,

Doral, FL 33178

Phone: +1 305-436-0912

Built in 2000 - 297 units - 2 floors

#### **Market Information**



### **Inventory for Sale**

| Gates at Doral Isles (The) | 0% |
|----------------------------|----|
| Doral                      | 2% |
| Miami-Dade                 | 3% |

## Avg. Time to Close Over Last 12 Months

| Gates at Doral Isles (The) | 31 days |
|----------------------------|---------|
| Doral                      | 48 days |
| Miami-Dade                 | 81 days |