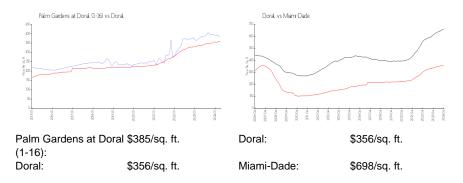

# Palm Gardens at Doral (1-16)

7200 NW 114 Ave, Doral, FL, Miami-Dade 33178

## **Building Information**

| Number of units:                         | 356 |
|------------------------------------------|-----|
| Number of active listings for rent:      | 9   |
| Number of active listings for sale:      | 1   |
| Building inventory for sale:             | 0%  |
| Number of sales over the last 12 months: | 15  |
| Number of sales over the last 6 months:  | 7   |
| Number of sales over the last 3 months:  | 3   |
|                                          |     |

Palm Gardens at Doral Master Association 7310 NW 114th Ave Doral, FL 33178 (305) 468-6626



Built in 2003 - 356 units - 3 floors

#### **Market Information**



# **Inventory for Sale**

| Palm Gardens at Doral (1-16) | 0% |
|------------------------------|----|
| Doral                        | 2% |
| Miami-Dade                   | 3% |

## Avg. Time to Close Over Last 12 Months

| Palm Gardens at Doral (1-16) | 13 days |
|------------------------------|---------|
| Doral                        | 47 days |
| Miami-Dade                   | 81 days |