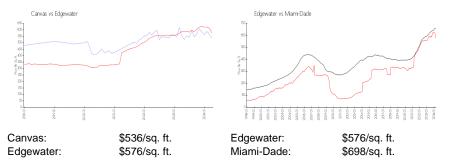

# Canvas

1600 NE 1 Ave, Edgewater, FL, Miami-Dade 33132

## **Building Information**

| Number of units:                         | 513 |
|------------------------------------------|-----|
| Number of active listings for rent:      | 28  |
| Number of active listings for sale:      | 26  |
| Building inventory for sale:             | 5%  |
| Number of sales over the last 12 months: | 47  |
| Number of sales over the last 6 months:  | 16  |
| Number of sales over the last 3 months:  | 11  |
|                                          |     |



Built in 2018 - 513 units - 37 floors

#### **Market Information**



## Inventory for Sale

| Canvas     | 5% |
|------------|----|
| Edgewater  | 4% |
| Miami-Dade | 3% |

### Avg. Time to Close Over Last 12 Months

| Canvas     | 112 days |
|------------|----------|
| Edgewater  | 89 days  |
| Miami-Dade | 81 days  |