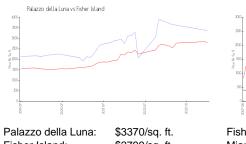

#### **Market Information**

Fisher Island: \$2799/sq. ft.

Fisher Island: \$2799/sq. ft. Miami-Dade: \$698/sq. ft.