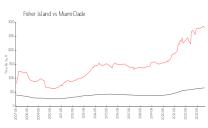

#### **Market Information**

Fisher Island: \$2799/sq. ft.

Fisher Island: \$2799/sq. ft. Miami-Dade: \$698/sq. ft.