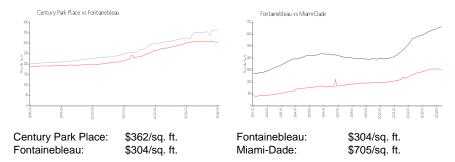

## Avg. Time to Close Over Last 12 Months

Century Park Place 31 days Fontainebleau 34 days Miami-Dade 81 days

Built in 2018 - 131 units - 2 floors