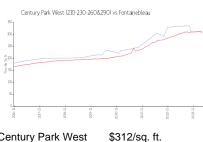

### **Market Information**

Century Park West \$312 (210-230-260&290):

Fontainebleau: \$306/sc

Fontainebleau:

\$306/sq. ft.

\$306/sq. ft.

Miami-Dade: \$698/sq. ft.