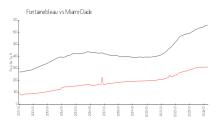

### **Market Information**

Century Park West \$312 (210-230-260&290):

Fontainebleau: \$306/sc

Fontainebleau:

\$306/sq. ft.

\$306/sq. ft.

Miami-Dade: \$698/sq. ft.