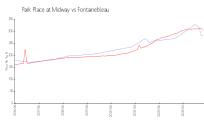

#### **Market Information**

Park Place at Midway: \$280/sq. ft. Fontainebleau: \$306/sq. ft.

Fontainebleau: \$306/sq. ft. Miami-Dade: \$698/sq. ft.