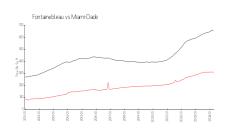

#### **Market Information**

Park Place at Midway: \$280/sq. ft. Fontainebleau: \$306/sq. ft.

Fontainebleau: \$306/sq. ft. Miami-Dade: \$698/sq. ft.