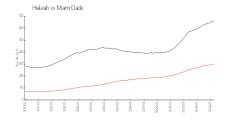

#### **Market Information**

Alameda Towers (1-6): \$315/sq. ft. Hialeah: \$298/sq. ft. Hialeah: \$298/sq. ft. Miami-Dade: \$698/sq. ft.