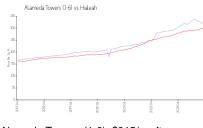

#### **Market Information**

Alameda Towers (1-6): \$315/sq. ft. Hialeah: \$298/sq. ft. Hialeah: \$298/sq. ft. Miami-Dade: \$698/sq. ft.