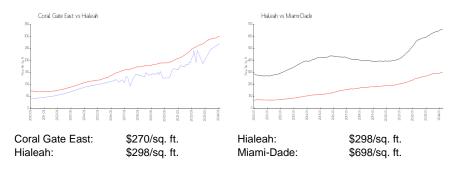

# **Coral Gate East**

6930-5960 Miami Gardens Dr, Hialeah, FL, Miami-Dade 33015

# **Building Information**

| Number of units:                         | 356 |
|------------------------------------------|-----|
| Number of active listings for rent:      | 3   |
| Number of active listings for sale:      | 4   |
| Building inventory for sale:             | 1%  |
| Number of sales over the last 12 months: | 8   |
| Number of sales over the last 6 months:  | 1   |
| Number of sales over the last 3 months:  | 0   |

Coral Gate East Condominum 6952 NW 186th St, Hialeah, FL 33015 (305) 362-5852



Built in 1974 - 356 units - 5 floors

# **Market Information**



# Inventory for Sale

| Coral Gate East | 1% |
|-----------------|----|
| Hialeah         | 1% |
| Miami-Dade      | 3% |

# Avg. Time to Close Over Last 12 Months

| Coral Gate East | 36 days |
|-----------------|---------|
| Hialeah         | 27 days |
| Miami-Dade      | 81 days |