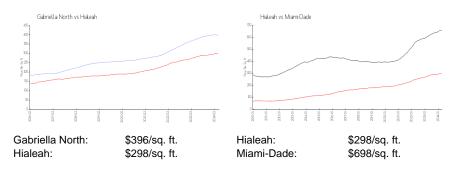

# **Gabriella North**

18379-18392 NW 75 PSGE, Hialeah, FL, Miami-Dade 33015

## **Building Information**

| Number of units:                         | 57  |
|------------------------------------------|-----|
| Number of active listings for rent:      | 0   |
| Number of active listings for sale:      | 0   |
| Building inventory for sale:             |     |
| Number of sales over the last 12 months: | 0%% |
| Number of sales over the last 6 months:  | 0   |
| Number of sales over the last 3 months:  | 0   |
|                                          |     |



Built in 1998 - 57 units - 1 floor

#### **Market Information**



## **Inventory for Sale**

Gabriella North Hialeah 0%%

Miami-Dade

## Avg. Time to Close Over Last 12 Months

| Gabriella North | 12 days |
|-----------------|---------|
| Hialeah         | 27 days |
| Miami-Dade      | 81 days |