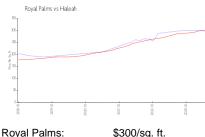

# **Royal Palms**

7400 W 20 Ave, Hialeah, FL, Miami-Dade 33016

## **Building Information**

Number of units: 178
Number of active listings for rent: 1
Number of active listings for sale: 2
Building inventory for sale: 1%
Number of sales over the last 12 months: 6
Number of sales over the last 6 months: 3
Number of sales over the last 3 months: 2

Royal Palms Condominiums Address: 7420 W 20th Ave #328,

Hialeah, FL 33016 Phone: +1 305-981-6295

#### **Market Information**







Hialeah: \$297/sq. ft. Miami-Dade: \$705/sq. ft.

### **Inventory for Sale**

| Royal Palms | 1% |
|-------------|----|
| Hialeah     | 1% |
| Miami-Dade  | 3% |

## Avg. Time to Close Over Last 12 Months

Royal Palms 50 days Hialeah 29 days Miami-Dade 81 days



Built in 1987 - 178 units - 4 floors