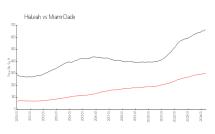

# **Royal Palms**

7400 W 20 Ave, Hialeah, FL, Miami-Dade 33016

## **Building Information**

Number of units: 178
Number of active listings for rent: 1
Number of active listings for sale: 2
Building inventory for sale: 1%
Number of sales over the last 12 months: 6
Number of sales over the last 6 months: 3
Number of sales over the last 3 months: 2

Royal Palms Condominiums Address: 7420 W 20th Ave #328,

Hialeah, FL 33016 Phone: +1 305-981-6295

#### **Market Information**







Hialeah: \$297/sq. ft. Miami-Dade: \$705/sq. ft.

### **Inventory for Sale**

| Royal Palms | 1% |
|-------------|----|
| Hialeah     | 1% |
| Miami-Dade  | 3% |

## Avg. Time to Close Over Last 12 Months

Royal Palms 50 days Hialeah 29 days Miami-Dade 81 days



Built in 1987 - 178 units - 4 floors