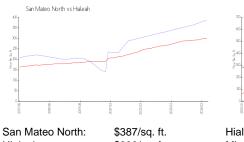

### **Market Information**

Hialeah: \$298/sq. ft.

Hialeah: \$298/sq. ft. Miami-Dade: \$698/sq. ft.