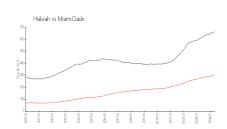

#### **Market Information**

\$289/sq. ft.

Country Club Of Miami: Hialeah:

\$297/sq. ft.

Hialeah: \$297/sq. ft.

Miami-Dade: \$705/sq. ft.