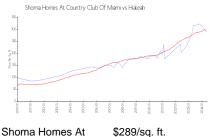

#### **Market Information**

\$289/sq. ft.

Country Club Of Miami: Hialeah:

\$297/sq. ft.

Hialeah: \$297/sq. ft.

Miami-Dade: \$705/sq. ft.