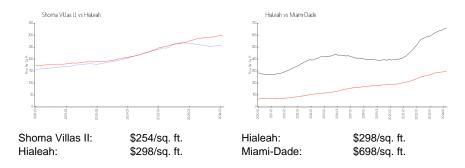

# Shoma Villas II

7305 NW 174 Ter, Hialeah, FL, Miami-Dade 33015

### **Building Information**

Number of units: 159
Number of active listings for rent: 2
Number of active listings for sale: 0

Building inventory for sale:

Number of sales over the last 12 months: 2%% Number of sales over the last 6 months: 2 Number of sales over the last 3 months: 0

Shoma Villas II at Country Club of Miami A Condominium Association Managed by Exclusive Property Management Group (786) 585-3801 https://www.shomavillas2.com/



Built in 2004 - 159 units - 2 floors

#### **Market Information**



### **Inventory for Sale**

Shoma Villas II Hialeah 0%%

Miami-Dade

## Avg. Time to Close Over Last 12 Months

Shoma Villas II 16 days Hialeah 27 days Miami-Dade 81 days