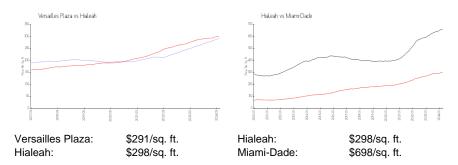

-----------------------------------------------------------------------------------------------------------------------------------------------------------------------------------------------------------------------|-------------------------|
| Number of sales over the last 12 months:<br>Number of sales over the last 6 months:                                                                                                                                   | 2                       |
| Number of sales over the last 3 months:                                                                                                                                                                               | 0                       |



Built in 1985 - 96 units - 5 floors

#### **Market Information**



## Inventory for Sale

| Versailles Plaza | 3% |
|------------------|----|
| Hialeah          | 1% |
| Miami-Dade       | 3% |

# Avg. Time to Close Over Last 12 Months

| Versailles Plaza | 55 days |
|------------------|---------|
| Hialeah          | 27 days |
| Miami-Dade       | 81 days |