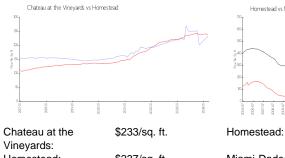

#### **Market Information**

Homestead: \$237/sq. ft. Homestead vs Miami-Dade

\$237/sq. ft.

Miami-Dade: \$703/sq. ft.