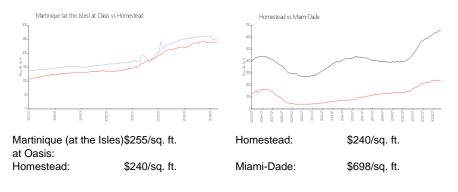

# Martinique (at the Isles) at Oasis

401-767 SE 32 Ter, Homestead, FL, Miami-Dade 33033