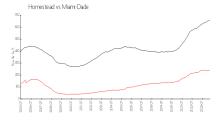

#### **Market Information**

Monterey at Malibu \$289/sq. ft.

Bay:

Homestead: \$240/sq. ft.

Homestead: \$240/sq. ft.

Miami-Dade: \$698/sq. ft.