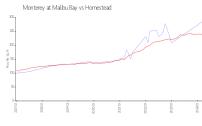

#### **Market Information**

Monterey at Malibu \$289/sq. ft.

Bay:

Homestead: \$240/sq. ft.

Homestead: \$240/sq. ft.

Miami-Dade: \$698/sq. ft.