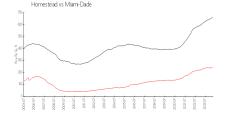

#### **Market Information**

Palm Breeze at Keys \$220/sq. ft.

Gate:

Homestead: \$240/sq. ft.

Homestead: \$240/sq. ft.

Miami-Dade: \$698/sq. ft.