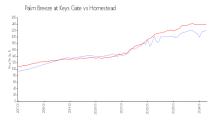

#### **Market Information**

Palm Breeze at Keys \$220/sq. ft.

Gate:

Homestead: \$240/sq. ft.

Homestead: \$240/sq. ft.

Miami-Dade: \$698/sq. ft.