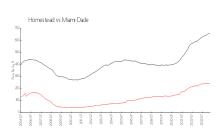

#### **Market Information**

Shoma at Keys Cove: \$214/sq. ft. Homestead: \$240/sq. ft.

Homestead: \$240/sq. ft. Miami-Dade: \$698/sq. ft.