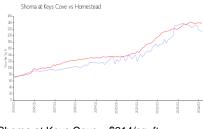

#### **Market Information**

Shoma at Keys Cove: \$214/sq. ft. Homestead: \$240/sq. ft.

Homestead: \$240/sq. ft. Miami-Dade: \$698/sq. ft.