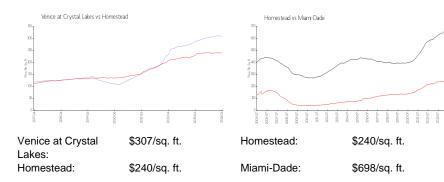

# **Venice at Crystal Lakes**

3520 NE 5 St, Homestead, FL, Miami-Dade 33033

## **Building Information**

| Number of units:                         | 88 |
|------------------------------------------|----|
| Number of active listings for rent:      | 1  |
| Number of active listings for sale:      | 1  |
| Building inventory for sale:             | 1% |
| Number of sales over the last 12 months: | 0  |
| Number of sales over the last 6 months:  | 0  |
| Number of sales over the last 3 months:  | 0  |
|                                          |    |

Built in 2007 - 88 units - 2 floors

### **Market Information**



### **Inventory for Sale**

| Venice at Crystal Lakes | 1% |
|-------------------------|----|
| Homestead               | 2% |
| Miami-Dade              | 3% |

# Avg. Time to Close Over Last 12 Months

| Venice at Crystal Lakes | 57 days |
|-------------------------|---------|
| Homestead               | 45 days |
| Miami-Dade              | 81 days |