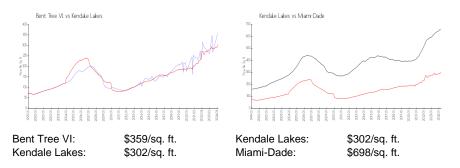

# **Bent Tree VI**

13903-13994 SW 46th Ter, Kendale Lakes, FL, Miami-Dade 33175

# **Building Information**

| Number of units:                         | 192 |
|------------------------------------------|-----|
| Number of active listings for rent:      | 1   |
| Number of active listings for sale:      | 1   |
| Building inventory for sale:             | 0%  |
| Number of sales over the last 12 months: | 4   |
| Number of sales over the last 6 months:  | 1   |
| Number of sales over the last 3 months:  | 1   |
|                                          |     |

Bent Tree Center Assoc Inc 13831 Sw 59th St Ste 106 Miami, FL 33183-1150 (305) 380-9020



Built in 1976 - 192 units - 2 floors

# **Market Information**



# Inventory for Sale

| 0% |
|----|
| 1% |
| 3% |
|    |

# Avg. Time to Close Over Last 12 Months

| Bent Tree VI  | 51 days |
|---------------|---------|
| Kendale Lakes | 32 days |
| Miami-Dade    | 81 days |