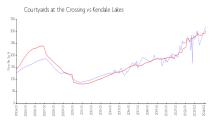

### **Market Information**

Courtyards at the \$319/sq. ft.

Crossing:

Kendale Lakes: \$302/sq. ft.

Kendale Lakes: \$302/sq. ft.

Miami-Dade: \$698/sq. ft.