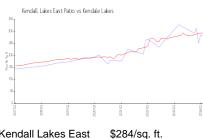

### **Market Information**

\$294/sq. ft.

Kendall Lakes East

Patio:

Kendale Lakes: \$294/sq. ft. Kendale Lakes:

Miami-Dade: \$703/sq. ft.