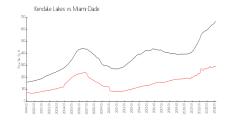

### **Market Information**

\$294/sq. ft.

Kendall Lakes East

Patio:

Kendale Lakes: \$294/sq. ft. Kendale Lakes:

Miami-Dade: \$703/sq. ft.