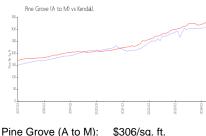

#### **Market Information**

Pine Grove (A to M): \$306/sq. ft. Kendall: \$330/sq. ft.

Kendall: \$330/sq. ft. Miami-Dade: \$698/sq. ft.