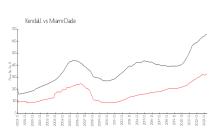

#### **Market Information**

Pine Grove (A to M): \$306/sq. ft. Kendall: \$330/sq. ft.

Kendall: \$330/sq. ft. Miami-Dade: \$698/sq. ft.