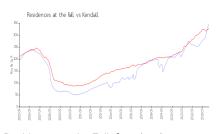

#### **Market Information**

Residences at the Fall: \$347/sq. ft. Kendall: \$330/sq. ft.

Kendall: \$330/sq. ft. Miami-Dade: \$698/sq. ft.