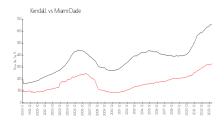

#### **Market Information**

Residences at the Fall: \$347/sq. ft. Kendall: \$330/sq. ft.

Kendall: \$330/sq. ft. Miami-Dade: \$698/sq. ft.