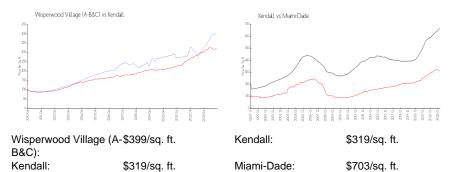

-------------------------------------------------------------------------------------------------------------|---------------|
| Number of sales over the last 12 months:                                                                                       | <b>0</b> %%   |
| Number of sales over the last 6 months:                                                                                        | 1             |
| Number of sales over the last 3 months:                                                                                        | 0             |

Wisperwood Village Condominium 9301 SW 92nd Ave Miami, FL 33176 Office: 305-274-8990 Fax: 305-595-0791 wisperwood@fostercompany.net http://www.wisperwoodvillage.com/



Built in 1977 - 234 units - 4 floors

### Market Information



#### **Inventory for Sale**

Wisperwood Village (A-B&C) Kendall 0%%

Miami-Dade

# Avg. Time to Close Over Last 12 Months

| Wisperwood Village (A-B&C) | 5 days  |
|----------------------------|---------|
| Kendall                    | 27 days |
| Miami-Dade                 | 81 days |