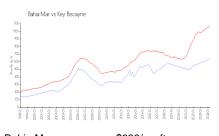

### **Market Information**

Bahia Mar: \$636/sq. ft. Key Biscayne: \$1070/sq. ft. Key Biscayne: \$1070/sq. ft. Miami-Dade: \$698/sq. ft.