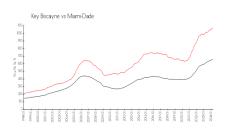

### **Market Information**

Bahia Mar: \$636/sq. ft. Key Biscayne: \$1070/sq. ft. Key Biscayne: \$1070/sq. ft. Miami-Dade: \$698/sq. ft.