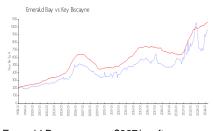

#### **Market Information**

Emerald Bay: \$967/sq. ft. Key Biscayne: \$1064/sq. ft. Key Biscayne: \$1064/sq. ft. Miami-Dade: \$705/sq. ft.