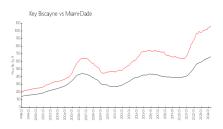

#### **Market Information**

Emerald Bay: \$967/sq. ft. Key Biscayne: \$1064/sq. ft. Key Biscayne: \$1064/sq. ft. Miami-Dade: \$705/sq. ft.