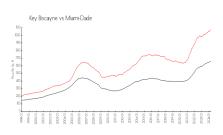

### **Market Information**

Mar Azul: \$1000/sq. ft. Key Biscayne: \$1070/sq. ft.

Key Biscayne: \$1070/sq. ft. Miami-Dade: \$698/sq. ft.