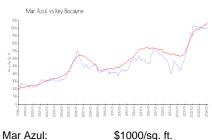

### **Market Information**

Mar Azul: \$1000/sq. ft. Key Biscayne: \$1070/sq. ft.

Key Biscayne: \$1070/sq. ft. Miami-Dade: \$698/sq. ft.