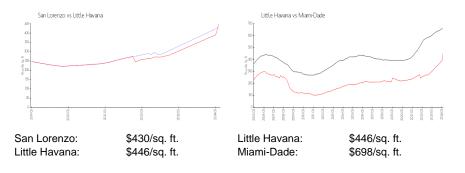

# San Lorenzo

219 NW 12 Ave, Little Havana, FL, Miami-Dade 33128

## **Building Information**

| Number of units:                         | 90 |
|------------------------------------------|----|
| Number of active listings for rent:      | 0  |
| Number of active listings for sale:      | 1  |
| Building inventory for sale:             | 1% |
| Number of sales over the last 12 months: | 0  |
| Number of sales over the last 6 months:  | 0  |
| Number of sales over the last 3 months:  | 0  |
|                                          |    |

San Lorenzo? Condominium Management Address: 219 NW 12th Ave, Miami, FL 33128 (305) 547-1154



Built in 2007 - 90 units - 10 floors

## **Market Information**



## **Inventory for Sale**

| San Lorenzo   | 1% |
|---------------|----|
| Little Havana | 1% |
| Miami-Dade    | 3% |

## Avg. Time to Close Over Last 12 Months

| San Lorenzo   | 50 days |
|---------------|---------|
| Little Havana | 52 days |
| Miami-Dade    | 81 days |