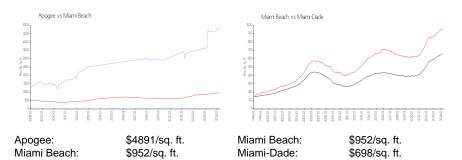

## **Market Information**

| Apogee      | 8% |
|-------------|----|
| Miami Beach | 4% |
| Miami-Dade  | 3% |

## Avg. Time to Close Over Last 12 Months

| Apogee      | 28 days |
|-------------|---------|
| Miami Beach | 97 days |
| Miami-Dade  | 81 days |