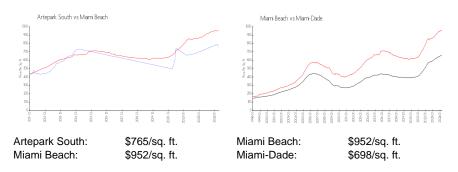

# **Artepark South**

2100 Park Av, Miami Beach, FL, Miami-Dade 33139

# **Building Information**

| Number of units:                         | 57 |
|------------------------------------------|----|
| Number of active listings for rent:      | 2  |
| Number of active listings for sale:      | 4  |
| Building inventory for sale:             | 7% |
| Number of sales over the last 12 months: | 3  |
| Number of sales over the last 6 months:  | 2  |
| Number of sales over the last 3 months:  | 1  |

Artepark South Condominium Association Inc 2100 Park Ave, Miami Beach, FL 33139 305-531-8936  $\,$ 

# pourter / the party point

Built in 2011 - 57 units - 5 floors

### **Market Information**



### **Inventory for Sale**

| Artepark South | 7% |
|----------------|----|
| Miami Beach    | 4% |
| Miami-Dade     | 3% |

## Avg. Time to Close Over Last 12 Months

| Artepark South | 70 days |
|----------------|---------|
| Miami Beach    | 98 days |
| Miami-Dade     | 81 davs |