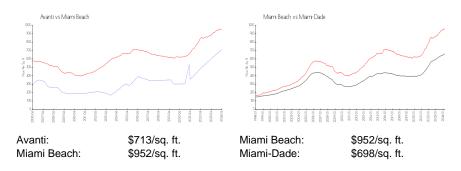

# **Avanti**

155 N Shore Dr, Miami Beach, FL, Miami-Dade 33141

## **Building Information**

| Number of units:                         | 34 |
|------------------------------------------|----|
| Number of active listings for rent:      | 1  |
| Number of active listings for sale:      | 2  |
| Building inventory for sale:             | 5% |
| Number of sales over the last 12 months: | 1  |
| Number of sales over the last 6 months:  | 1  |
| Number of sales over the last 3 months:  | 1  |
|                                          |    |

# Failway D

Built in 2006 - 32 units - 4 floors

### **Market Information**



### **Inventory for Sale**

| Avanti      | 5% |
|-------------|----|
| Miami Beach | 4% |
| Miami-Dade  | 3% |

# Avg. Time to Close Over Last 12 Months

| Avanti      | 195 days |
|-------------|----------|
| Miami Beach | 97 days  |
| Miami-Dade  | 81 days  |