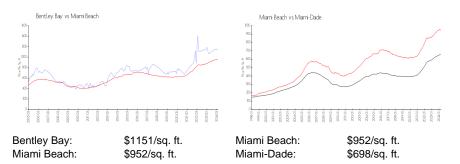

# **Bentley Bay**

520 West Av, Miami Beach, FL, Miami-Dade 33139

# **Building Information**

| Number of units:                         | 168 |
|------------------------------------------|-----|
| Number of active listings for rent:      | 11  |
| Number of active listings for sale:      | 8   |
| Building inventory for sale:             | 4%  |
| Number of sales over the last 12 months: | 7   |
| Number of sales over the last 6 months:  | 4   |
| Number of sales over the last 3 months:  | 3   |
|                                          |     |

The Bentley Bay Condominium Association, Inc. (305) 604-8655



Built in 2005 - 170 units - 24 floors

## **Market Information**



## **Inventory for Sale**

| Bentley Bay | 4% |
|-------------|----|
| Miami Beach | 4% |
| Miami-Dade  | 3% |

## Avg. Time to Close Over Last 12 Months

| Bentley Bay | 73 days |
|-------------|---------|
| Miami Beach | 97 days |
| Miami-Dade  | 81 days |