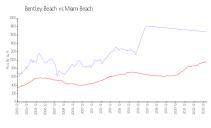

### **Market Information**

Bentley Beach: \$1677/sq. ft. Miami Beach: \$952/sq. ft. Miami Beach: \$952/sq. ft. Miami-Dade: \$698/sq. ft.