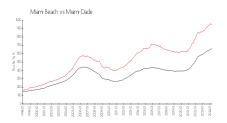

### **Market Information**

Bentley Beach: \$1677/sq. ft. Miami Beach: \$952/sq. ft. Miami Beach: \$952/sq. ft. Miami-Dade: \$698/sq. ft.