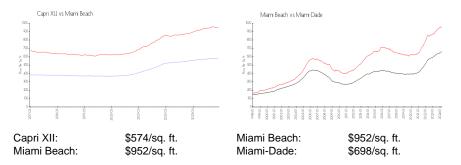

# Capri XII

6461 Indian Creek Dr, Miami Beach, FL, Miami-Dade 33141

# **Building Information**

| Number of units:                         | 6   |
|------------------------------------------|-----|
| Number of active listings for rent:      | 0   |
| Number of active listings for sale:      | 0   |
| Building inventory for sale:             |     |
| Number of sales over the last 12 months: | 0%% |
| Number of sales over the last 6 months:  | 0   |
| Number of sales over the last 3 months:  | 0   |
|                                          |     |

Capri XII Condominium Association, Inc. Address: 6461 Indian Creek Dr, Miami Beach, FL 33141



Built in 2004 - 6 units - 2 floors

## **Market Information**



# **Inventory for Sale**

Capri XII Miami Beach 0%%

Miami-Dade

#### Avg. Time to Close Over Last 12 Months

| Capri XII   | n/a     |
|-------------|---------|
| Miami Beach | 98 days |
| Miami-Dade  | 81 days |