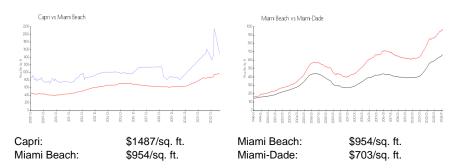

# Capri

1491 Lincoln Ter, Miami Beach, FL, Miami-Dade 33139

### **Building Information**

Number of units: 69
Number of active listings for rent: 2
Number of active listings for sale: 7
Building inventory for sale: 10%
Number of sales over the last 12 months: 3
Number of sales over the last 6 months: 1
Number of sales over the last 3 months: 0

Capri South Beach Condo Association Inc (305) 695-8912 & (305) 695-8909

# FLAMINGO CAPRI Manna Grande Manna Proya

Built in 2008 - 69 units - 11 floors

### **Market Information**



### **Inventory for Sale**

| Capri       | 10% |
|-------------|-----|
| Miami Beach | 4%  |
| Miami-Dade  | 3%  |

## Avg. Time to Close Over Last 12 Months

| Capri       | 267 days |
|-------------|----------|
| Miami Beach | 97 days  |
| Miami-Dade  | 80 days  |